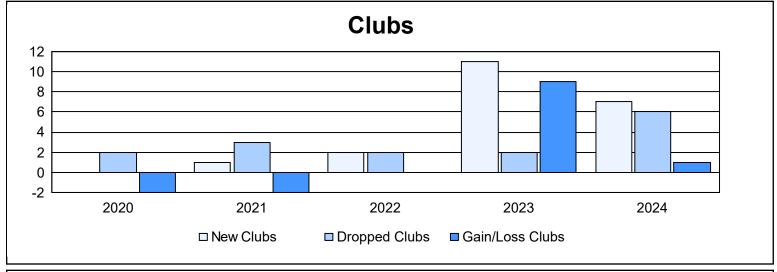

District 301D1 As of June 2024 Cumulative

| Year      | New<br>Clubs | Dropped<br>Clubs | Gain/<br>Loss<br>Clubs | New<br>Members | Charter<br>Members | Reinstate<br>Members | Transfer<br>Members | Total<br>Member<br>Added | Total<br>Members<br>Dropped | Gain/<br>Loss<br>Members |
|-----------|--------------|------------------|------------------------|----------------|--------------------|----------------------|---------------------|--------------------------|-----------------------------|--------------------------|
| 2019-2020 | 0            | 2                | -2                     | 199            | 4                  | 18                   | 2                   | 223                      | 202                         | 21                       |
| 2020-2021 | 1            | 3                | -2                     | 202            | 26                 | 43                   | 1                   | 272                      | 341                         | -69                      |
| 2021-2022 | 2            | 2                | 0                      | 272            | 83                 | 42                   | 4                   | 401                      | 372                         | 29                       |
| 2022-2023 | 11           | 2                | 9                      | 220            | 268                | 152                  | 8                   | 648                      | 738                         | -90                      |
| 2023-2024 | 7            | 6                | 1                      | 282            | 196                | 98                   | 10                  | 586                      | 592                         | -6                       |
| Average   | 4            | 3                | 1                      | 235            | 115                | 71                   | 5                   | 426                      | 449                         | -23                      |