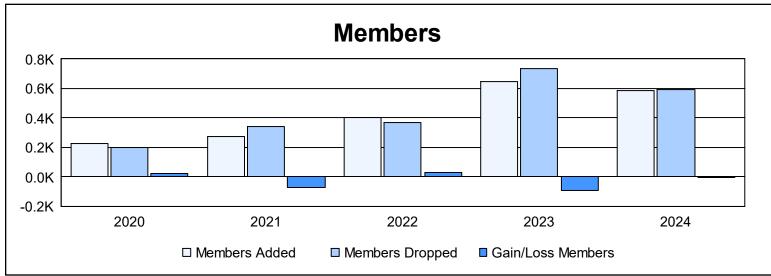

District 301D1 As of June 2024 Cumulative

| Year      | New<br>Clubs | Dropped<br>Clubs | Gain/<br>Loss<br>Clubs | New<br>Members | Charter<br>Members | Reinstate<br>Members | Transfer<br>Members | Total<br>Member<br>Added | Total<br>Members<br>Dropped | Gain/<br>Loss<br>Members |
|-----------|--------------|------------------|------------------------|----------------|--------------------|----------------------|---------------------|--------------------------|-----------------------------|--------------------------|
| 2019-2020 | 0            | 2                | -2                     | 199            | 4                  | 18                   | 2                   | 223                      | 202                         | 21                       |
| 2020-2021 | 1            | 3                | -2                     | 202            | 26                 | 43                   | 1                   | 272                      | 341                         | -69                      |
| 2021-2022 | 2            | 2                | 0                      | 272            | 83                 | 42                   | 4                   | 401                      | 372                         | 29                       |
| 2022-2023 | 11           | 2                | 9                      | 220            | 268                | 152                  | 8                   | 648                      | 738                         | -90                      |
| 2023-2024 | 7            | 6                | 1                      | 282            | 196                | 98                   | 10                  | 586                      | 592                         | -6                       |
| Average   | 4            | 3                | 1                      | 235            | 115                | 71                   | 5                   | 426                      | 449                         | -23                      |